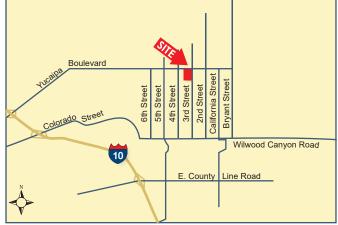

FOR LEASE 1,000 SF - 7,600 SF | Yucaipa, CA | Professional & Medical Office Suites

Presented by Strata Realty | www.stratarealty.com | T (951)280-1733 | F (951) 280-1739



1,000 SF - 7,600 SF PROFESSIONAL & MEDICAL OFFICE SUITES

## Location

34675 Yucaipa Blvd. Yucaipa, CA 92399

## Features

- · Separately metered
- Private rest rooms inside suites
- · Peaceful courtyard garden
- 4:1 parking ratio
- Major street frontage
- · Nearby shopping centers and retail amenities
- · Professionally managed
- Broker Co-Op
- Brand new roof completed in January 2016
- Brand new HVAC units installed January 2016
- Brand new monument and interior directory sign completed January 2016



# Contact:

Timothy Hawke, SIOR (951) 280-1733 | thawke@stratarealty.com

Tabitha Smith, Property Manager(951) 280-1733 | tsmith@stratarealty.com

Strata Realty, Inc. | 2433 Pomona Road, Corona, CA 92878 | www.stratarealty.com

The information contained herein was obtained from third parties, and it has not been independently verified by the real estate brokers. Buyers/tenants should have the experts of their choice inspect the property and verify all information. Real estate brokers are not qualified to act as or select experts to legal, tax, environment, building construction, soil-drainage or other such matters. Copyright © 2009 Strata Realty. All rights reserved

### **DRE Information**

Timothy Hawke's license number is 01403432





### Strata Realty, Inc. | 2433 Pomona Road, Coron