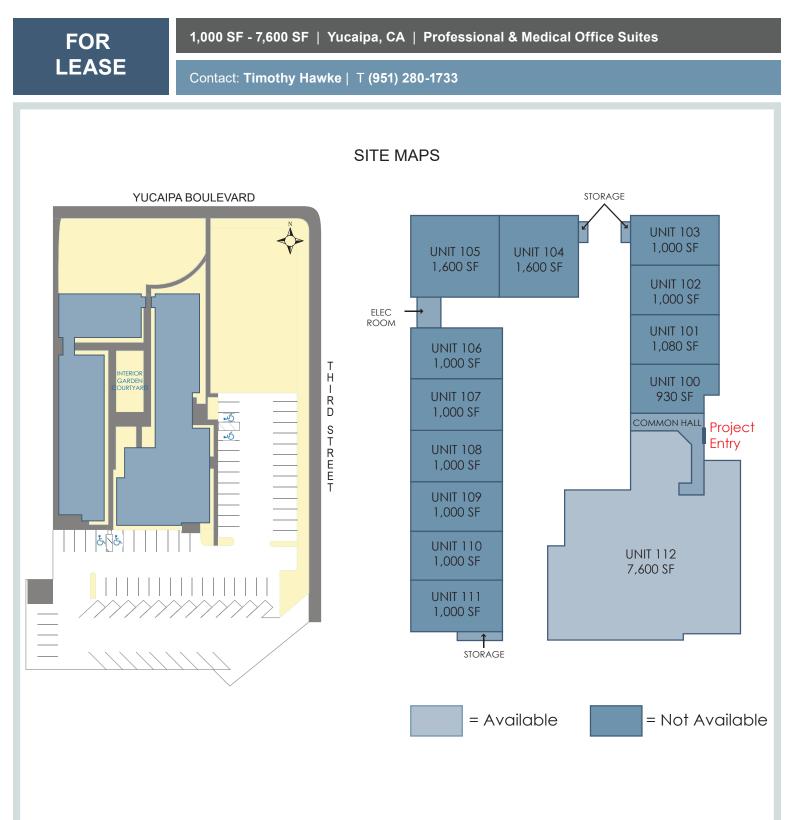

FOR LEASE 1,000 SF - 7,600 SF | Yucaipa, CA | Professional & Medical Office Suites

Presented by Strata Realty | www.stratarealty.com | T (951)280-1733 | F (951) 280-1739

1,000 SF - 7,600 SF PROFESSIONAL & MEDICAL OFFICE SUITES

## Features

- · Separately metered
- Private rest rooms inside suites
- · Peaceful courtyard garden
- 4:1 parking ratio
- Major street frontage
- · Nearby shopping centers and retail amenities
- · Professionally managed
- Broker Co-Op
- Brand new roof completed in January 2016
- Brand new HVAC units installed January 2016
- Brand new monument and interior directory sign completed January 2016